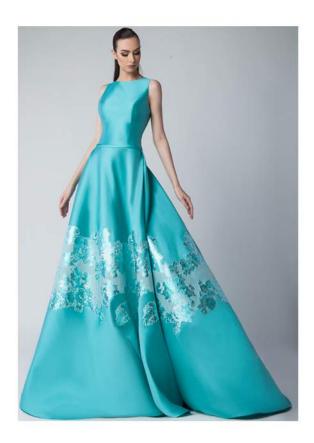

Simple elegance and a contemporary vision, that is how the Italo-Lebanese-international designer Edward Arsouni presents the beauty of a woman and makes it a priority.

The new Fall Winter 2017/18 Divina, on which Edward Arsouni gave his young and peaceful! view, is "PlUME AL VENTO"

The collection is based on colorful looks and comfortable textiles made from Mikado, Tafta, Crepe, Lace, Guipure, Jacuqard and a bit of feather which allow the woman certain elegance in her personal and formal event, so that she could be a Diva wherever she is standing out like a unique queen.