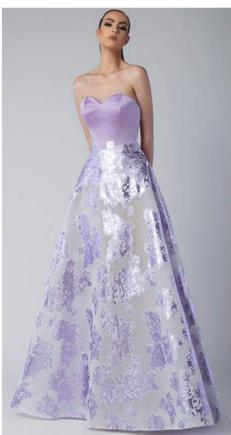

Simple elegance and a contemporary vision, that is how the Italo-Lebanese-international designer Edward Arsouni presents the beauty of a woman and makes it a priority.

The new Fall Winter 2017/18 Divina, on which Edward Arsouni gave his young and peaceful! view, is "PlUME AL VENTO"

The collection is based on colorful looks and comfortable textiles made from Mikado, Tafta, Crepe, Lace, Guipure, Jacuqard and a bit of feather which allow the woman certain elegance in her personal and formal event, so that she could be a Diva wherever she is standing out like a unique queen.